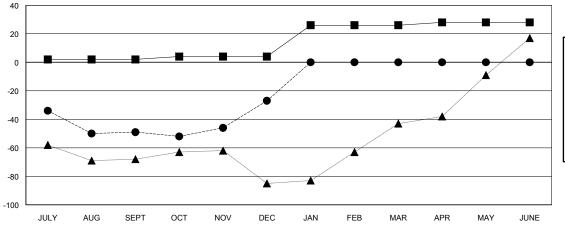

## **LOCATION WASHINGTON**

**GMT CA** 

| Clubs                 |               |           |               | Members               |                           |                         |                                              |
|-----------------------|---------------|-----------|---------------|-----------------------|---------------------------|-------------------------|----------------------------------------------|
| RESULTS FOR 2017-2018 |               |           |               | RESULTS FOR 2017-2018 |                           |                         |                                              |
| QUARTER               | NEW CLUB GOAL | NEW CLUBS | DROPPED CLUBS | QUARTER               | MEMBER GROWTH NET<br>GOAL | MEMBER GROWTH<br>ACTUAL | DROPPED MEMBERS ACTUAL (including transfers) |
| JULY/AUG/SEPT         | 0             | 0         | 1             | JULY/AUG/SEPT         | 2                         | 49                      | 82                                           |
| OCT/NOV/DEC           | 0             | 1         | 0             | OCT/NOV/DEC           | 2                         | 67                      | 44                                           |
| JAN/FEB/MAR           | 1             | 0         | 0             | JAN/FEB/MAR           | 22                        | 0                       | 0                                            |
| APR/MAY/JUNE          | 0             | 0         | 0             | APR/MAY/JUNE          | 2                         | 0                       | 0                                            |

## GOALS AND ACTUAL MEMBERS CUMULATIVE

| DROPPED CLUBS: 1 |     |
|------------------|-----|
| DROPPED MEMBERS  |     |
| DECEASED         | 13  |
| CLUB CANCELLED   | 0   |
| OTHER            | 113 |
| TOTAL            | 126 |